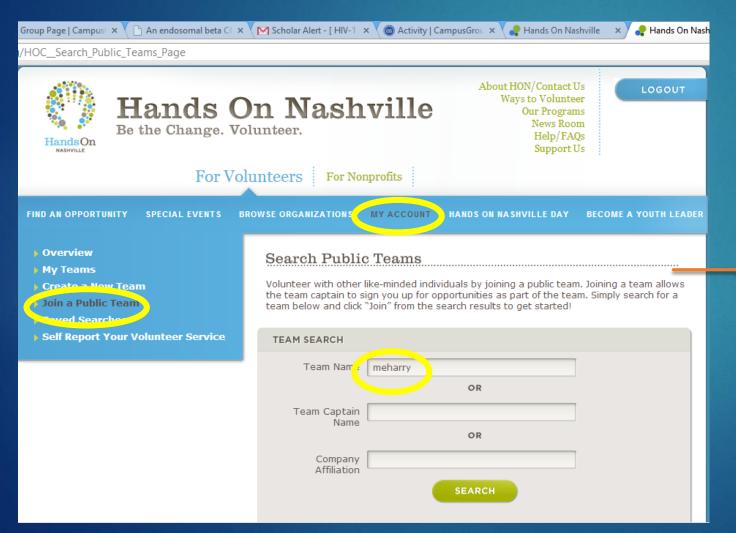

### CAMPUS GROUPS REGISTRATION mmc.campusgroups.com

- Login with Meharry Email
- Click on My Groups Icon (indicated by yellow circle)
- Search for Graduate Student Association

### Hands on Nashville con't How to register online