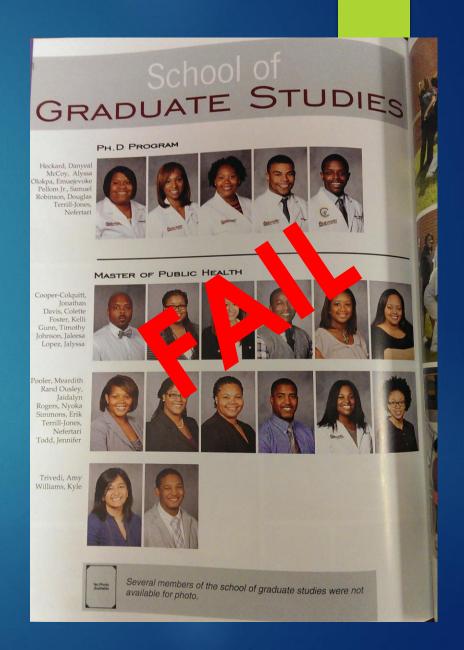

#### Yearbook Photos

- Wednesday, September 18, 2013 from 5-8pm in the WB Atrium
- PhD FEMALES: business professional top and your Meharry white coat.
- PhD MALES: business professional shirt and tie with your Meharry white coat.
- MSPH/MHS STUDENTS: business professional attire (without the white coat)