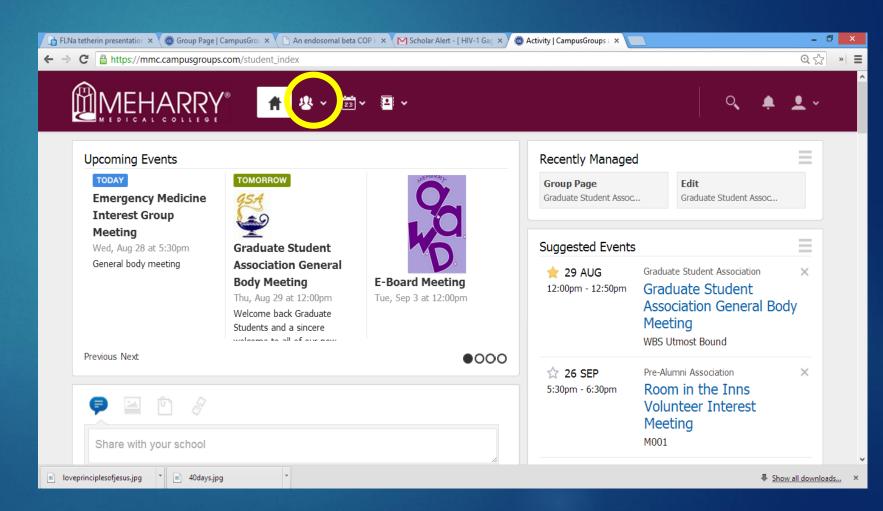

### CAMPUS GROUPS REGISTRATION mmc.campusgroups.com

- Login with Meharry Email
- Click on My Groups Icon (indicated by yellow circle)
- Search for Graduate Student Association